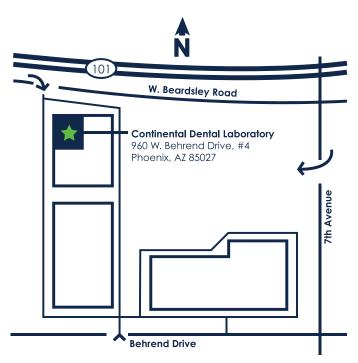

## - By Appointment Only PATIENT CUSTOM SHADE INFORMATION

Visit our laboratory to receive your very own personalized custom shade. Your custom shade will be taken by an experienced technician and the process is typically accomplished in under five minutes. Please do not come on an overcast/cloudy day as this affects shade taking. If you are bleaching, please do not come in for seven days once you've completed bleaching. This is a service provided to you at a one-time charge of \$50. We look forward to hearing from you; please call 623.580.7711. Thank you.

## **SHADE TAKING HOURS**

Monday – Friday

Call for appointment



## FIND OUR OFFICE